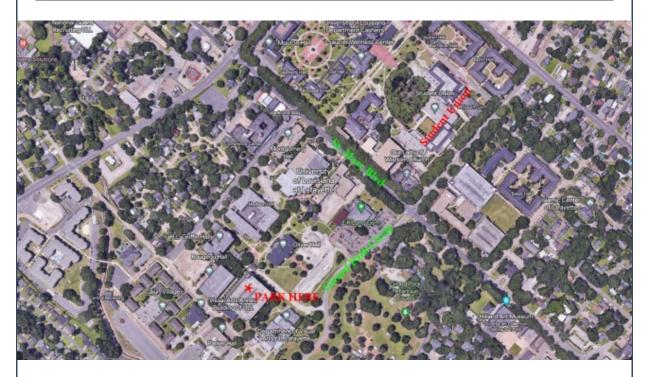

## 125 Vehicles

Floors 1-3 - Zone 13 - Girard Park Circle Parking Garage - access via Girard Park Circle

138 Girard Park Circle Lafayette, LA 70503 \*no parking code or payment required

Parking in any other location on campus may result in citation

#### To Zone 13 - Girard Park Circle Parking Tower: 138 Girard Park Circle Lafayette, LA 70503

#### From Interstate 10, exit University (Exit# 101).

- After approximately 3 miles, turn right onto McKinley Street.
- The UL Lafayette Student Union will be on your right.
- Continue straight and cross over Saint Mary Street
- Continue straight on Girard Park Circle
- Turn right onto the paved path leading to the Girard Park Circle Parking Tower
- Please park in a marked parking space in the tower
- Vehicles cannot back into spaces unless they have a front license plate

#### From Johnston turn onto East University, turn right onto McKinley Street.

- The UL Lafayette Student Union will be on your right.
- Continue straight and cross over Saint Mary Street
- Continue straight on Girard Park Circle
- Turn right onto the paved path leading to the Girard Park Circle Parking Tower
- Please park in a marked parking space in the tower
- Vehicles cannot back into spaces unless they have a front license plate

# From Pinhook turn onto East St. Mary, turn left onto Girard Park Circle (just after the Alumni Center)

- Continue straight on Girard Park Circle
- Turn right onto the paved path leading to the Girard Park Circle Parking Tower
- Please park in a marked parking space in the tower
- Vehicles cannot back into spaces unless they have a front license plate